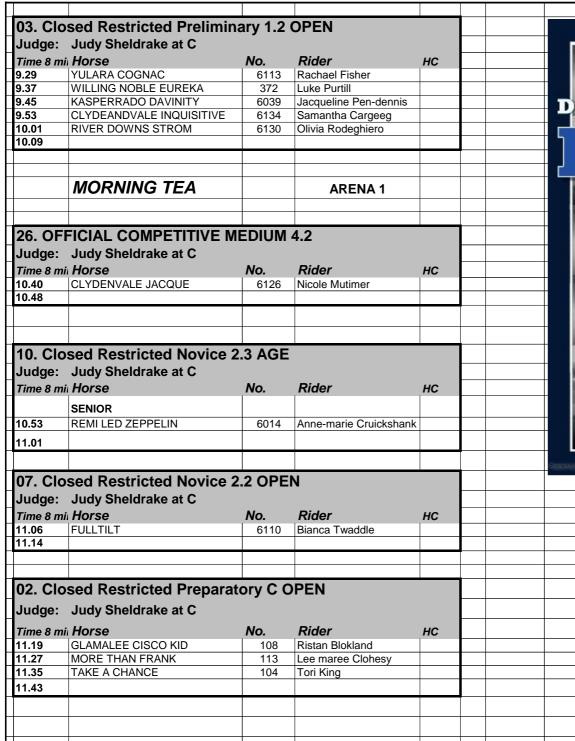

## DARWIN DRESSAGE CLUB EVENT Freds Pass Reserve, Palmerston Polocrosse Field Sunday 27th May 2018 V2 **ARENA 1** 23. Official Competitive Novice 2.2 PONY Judge: Judy Sheldrake at C Time 8 mil Horse No. Rider HC 8.00 DRACMOORE FLIRTACIOUS 6359 Mandy Smith 8.08 SADDLES PLUS 22. Official Competitive Novice 2.2 the smalle specialists Judge: Judy Sheldrake at C Time 8 mi. Horse No. Rider HC 8.08 REMI LED ZEPPELIN 6014 Anne-marie Cruickshank 8.16 FULLTILT 6110 Bianca Twaddle 8.24 CLYDEANDVALE INQUISITIVE 6134 Samantha Cargeeg 8.32 20. Official Competitive Preliminary 1.2 Judges: Judy Sheldrake at C Time 8 mil Horse No. Rider HC 8.40 KASPERRADO DAVINITY 6039 Jacqueline Pen-dennis 8.48 25. Official Competitive Elementary 3.2 PONY Judges: Judy Sheldrake at C Time 8 mil Horse No. Rider HC 9.00 DRACMOORE FLIRTACIOUS 6359 Mandy Smith 9.08 24. Official Competitive Elementary 3.2 Egune Marinaun Sarvice A Judge: Judy Sheldrake at C Time 8 mil Horse Rider No. 9.08 WYNOLA CLAYTONS RUMOUR 6012 Anne-marie Cruickshank 9.16 VIVERE 5626 Bianca Twaddle 9.24